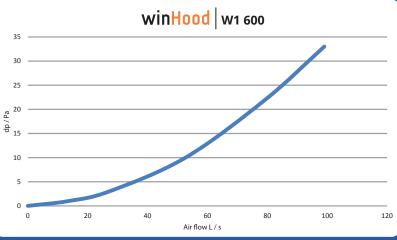

hood is stainless steel being resistant against cooking circumstances. It includes electrically functioning open-close-mechanism used with a button. Status of the hood is shown by led. Light-function operates similarly. W1 is available 600 mm wide.

## **WINFLOW** winHood | w1



**WinHood-W1** is simple and rapidly mountable hood. It's package includes the rack for wall installation, in which the hood is lifted and locked with screw.

- The W1 can be connected to duct system with sealed connector with diameter of 160 mm.
- When connecting to a smaller duct reduction piece must be used.
- W1 is equipped with covering parts functioning telescopically according to the height.
- The W1 has schuko-type connecting plug acting also as main switch.

Grease filters are easy to remove and wash.