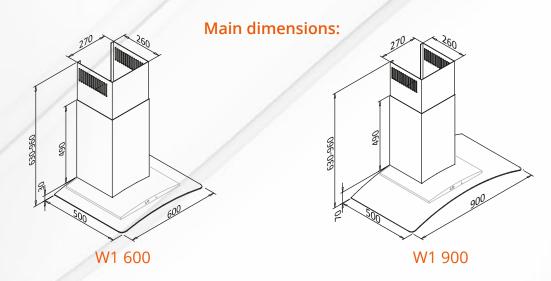

## **WINHOOD** w1

**WinHood-W1** has primarily been designed for centralized systems of exhaust ventilation in multi apartment buildings. Because of the connection size of the hood, it can be used in decentralized ventilation systems also if pressure level in duct system is sufficient.

The W1 is part of the Winflow's design hood- collection. It is visually elegant and light looking, combining stainless steel and bended glass. W1 is also very user friendly and easy to install on the wall.

Interface of the hood is stainless steel being resistant against cooking circumstances. It includes electrically functioning open-close-mechanism used with a button. Status of the hood is shown by led. Light-function operates similarly. W1 is available 600 mm wide.

## **WINFLOW** winHood | w1

**WinHood-W1** is simple and rapidly mountable hood. It's package includes the rack for wall installation, in which the hood is lifted and locked with screw.

- The W1 can be connected to duct system with sealed connector with diameter of 160 mm.
- When connecting to a smaller duct reduction piece must be used.
- W1 is equipped with covering parts functioning telescopically according to the height.
- The W1 has schuko-type connecting plug acting also as main switch.