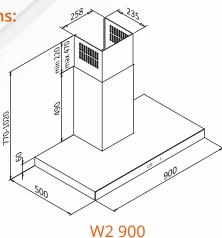

## winHood w2

Main dimensions:

**WinHood-W2** is simple and rapidly mountable hood. It's package includes the rack for wall installation, in which the hood is lifted and locked with screw.

- The W2 can be connected to duct system with sealed connector with diameter of 160 mm.
- When connecting to a smaller duct reduction piece must be used.
- W2 is equipped with covering parts functioning telescopically according to the height.
- The W2 has schuko-type connecting plug acting also as main switch.