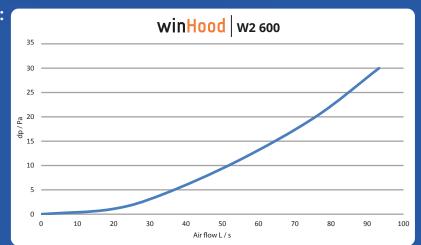

lectrically functioning open-close-mechanism. It closes manually with a touch switch. Light-function operates similarly. W2 is available 600 mm wide.

## winHood w2



Main dimensions:



**WinHood-W2** is simple and rapidly mountable hood. It's package includes the rack for wall installation, in which the hood is lifted and locked with screw.

- The W2 can be connected to duct system with sealed connector with diameter of 160 mm.
- When connecting to a smaller duct reduction piece must be used.
- W2 is equipped with covering parts functioning telescopically according to the height.
- The W2 has schuko-type connecting plug acting also as main switch.

Grease filters are easy to remove and wash.

WinHood-W2-600 pressure drop:

## **Ordering code:**

WinHood-W2-600

LVI-number 600: 7921602



## **More information:**

info@winflow.fi