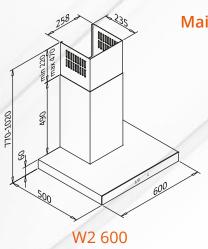

## winHood w2

Main dimensions:

**WinHood-W2** is simple and rapidly mountable hood. It's package includes the rack for wall installation, in which the hood is lifted and locked with screw.

- The W2 can be connected to duct system with sealed connector with diameter of 160 mm.
- When connecting to a smaller duct reduction piece must be used.
- W2 is equipped with covering parts functioning telescopically according to the height.
- The W2 has schuko-type connecting plug acting also as main switch.