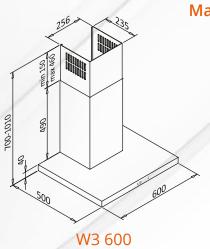

## winHood w3

Main dimensions:

**WinHood-W3** is simple and rapidly mountable hood. It's package includes the rack for wall installation, in which the hood is lifted and locked with screw.

- The W3 can be connected to duct system with sealed connector with diameter of 160 mm.
- When connecting to a smaller duct reduction piece must be used.
- W3 is equipped with covering parts functioning telescopically according to the height.
- The W3 has schuko-type connecting plug acting also as main switch.