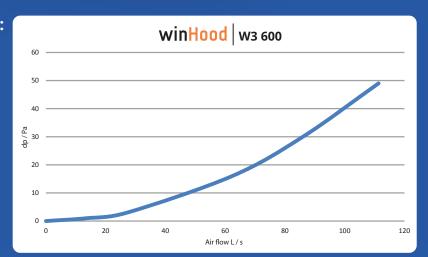

oning open-close-mechanism used with a button. Status of the hood is shown by led. Light-function operates similarly. W3 is available 600 mm wide.

## winHood w3



Main dimensions:



**WinHood-W3** is simple and rapidly mountable hood. It's package includes the rack for wall installation, in which the hood is lifted and locked with screw.

- The W3 can be connected to duct system with sealed connector with diameter of 160 mm.
- When connecting to a smaller duct reduction piece must be used.
- W3 is equipped with covering parts functioning telescopically according to the height.
- The W3 has schuko-type connecting plug acting also as main switch.

Grease filters are easy to remove and wash.

## WinHood-W3-600 pressure drop:

## **Ordering code:**

WinHood-W3-600

LVI-number 600: 7921604



## **More information:**

info@winflow.fi